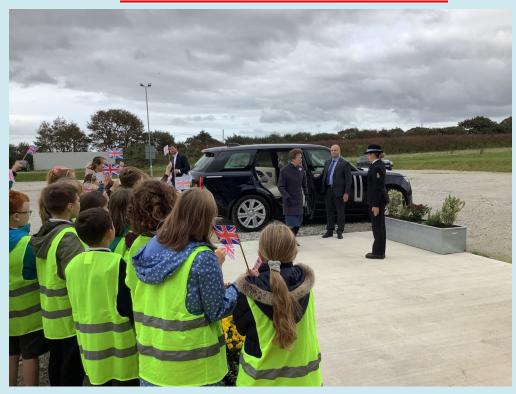

## **Newsletter for 6th October 2023**

On Wednesday Wolf Rock class were invited to St Ewe egg factory at Resparveth Farm as HRH Princess Anne was visiting them. The children were impeccably well behaved and waited very patiently for the royal visitor.

They had all made flags and cheered loudly when she walked passed.

We would like to thank St Ewe for their invite and look forward to having a tour of their factory one day.